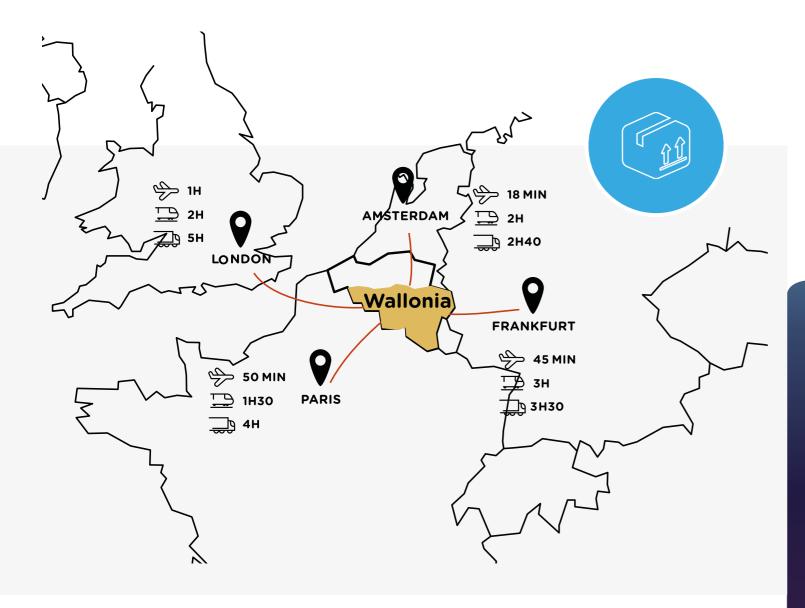

#### Wallonia, open to the world at the heart of Europe

To begin with, a little bit of geography is required... Wallonia is, with Brussels, the part of Belgium where French is spoken. But also, English, German and Dutch, since its privileged position in the heart of Europe - out of Europe's 500 million consumers, 60% are located within a 1,000-kilometer radius around Wallonia - makes it an economic crossroads of choice, naturally open to the world, offering a multitude of advantages to foreign investors.

By coming to Wallonia, you are locating your business in the direct vicinity of Brussels (1,700 European HQs, European Union, NATO, 2nd world journalistic center after Washington DC...), between Paris, Amsterdam, London, Luxembourg and Frankfurt. This ideal position gives you access to a market of 375 million consumers in four hours by road, with distribution facilitated by highly developed infrastructure, including five multi-modal platforms in particular on the borders of Germany, the Netherlands and France. In addition, a serious advantage in this part of Europe that is almost saturated, you have rapid access to infrastructure tailored to your needs. In effect, large spaces and buildings that are immediately available await you in more than two hundred business parks. Ideally located in Europe's major corridors of communication, they are equipped at a real estate cost that is amongst the lowest in Europe.