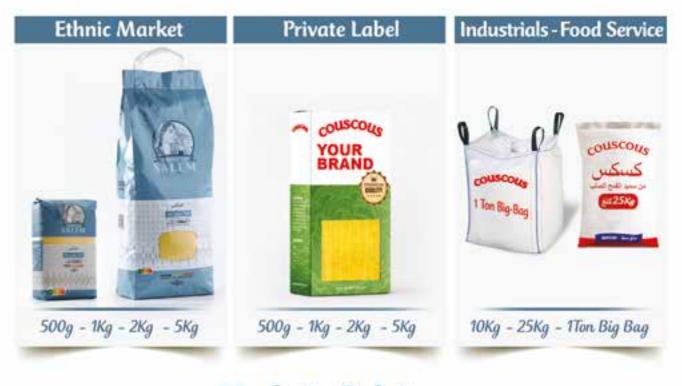

#### **ACTIVITIES, PRODUCTS, INNOVATIONS AND BRANDS**

Located in Verviers, in the heart of Europe, DARI Foods International is specialized in production of Premium Quality Couscous. This factory is part of DARI, an industrial group well known for its leadership and know-how in the production of couscous & pasta.

Targeting distributors and copackers (Private label), Industrials Sizes: 500g, 1kg, 5kg, 25Kg, Big bags - by tanker truck.