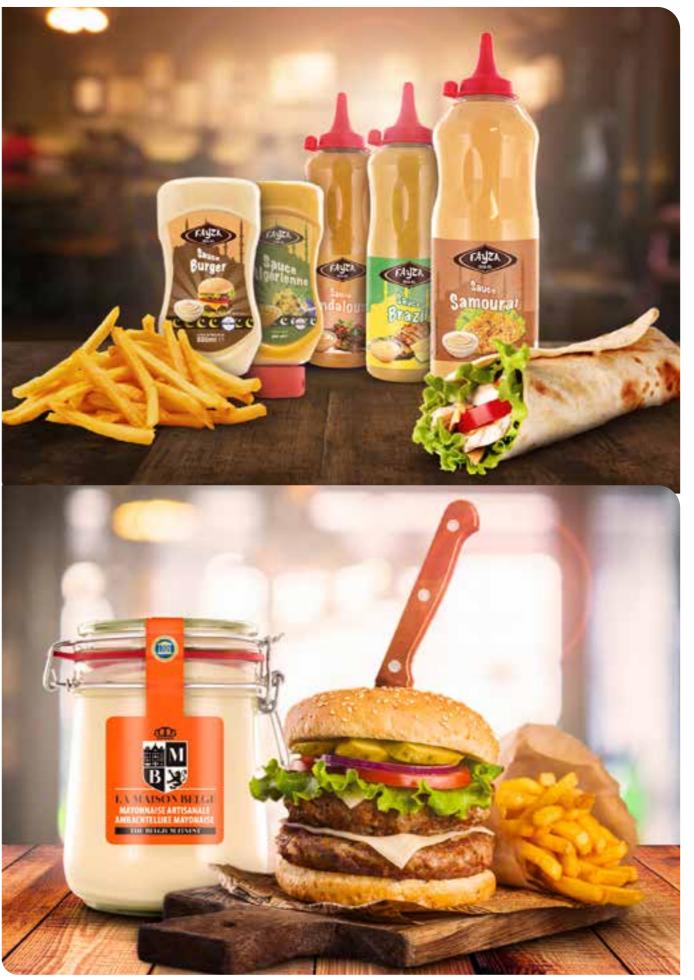

#### **ACTIVITIES, PRODUCTS AND BRANDS**

Altesse Quality Food is a Belgian family-owned company created in 1954. We produce cold emusilfied sauces, mayonnaises and vinaigrettes only with selected finest raw ingredients. Our products are sold under our own brands or in Private Label. We propose a large range of packaging (from retail to food-service).