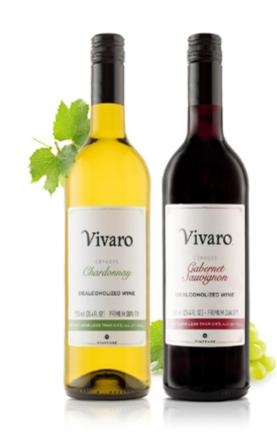

### CONTACT

Carol BRUGMANS, Export Director Mobile: +32 498 91 28 52 Email: carol.brugmans@neobulles.be

Neobulles is a Belgian company specialised in the production and distribution of non-alcoholic wines. With 30 years' experience in beverage dealcoholisation, we offer a range of premium quality 0.0% wines thanks to a unique dealcoholisation process that preserves the flavours and aromas of the original alcoholic wine. Our range, in line with market trends, includes still and sparkling wines, mocktails, Sangria and even Glühwein, all without alcohol.