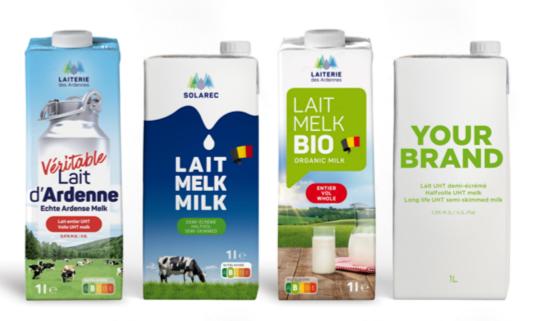

# **SOLAREC**

Rue de Saint-Hubert B - 6800 LIBRAMONT T: +32 61 229 811 Email: info@solarec.be Website: www.solarec.be

### CONTACT

Eric Demollin, Business Development Manager B2B Email: e.demollin@solarec.be

### **ACTIVITIES. PRODUCTS AND BRANDS**

Located in the heart of Europe, Solarec is active in the dairy industry. We are a subsidiary of the Laiterie des Ardennes, and work hard every day to provide a better life for our farmers by offering the best milk to the global market. Each year, Solarec transforms 1,6 billion litres, which is converted into 100,000 tons of milk powder, 50,000 tons of butter, 180 million litres of U.H.T. milk and 32,000 tons of mozzarella.

### **CERTIFICATION**

The entire product range is Halal- and Kosher-certified. Some products follow organic, PDO or meadow milk certification. The effectiveness of the preventive and corrective actions implemented is recognised by IFS, FSSC 2200 and ISO 9001.