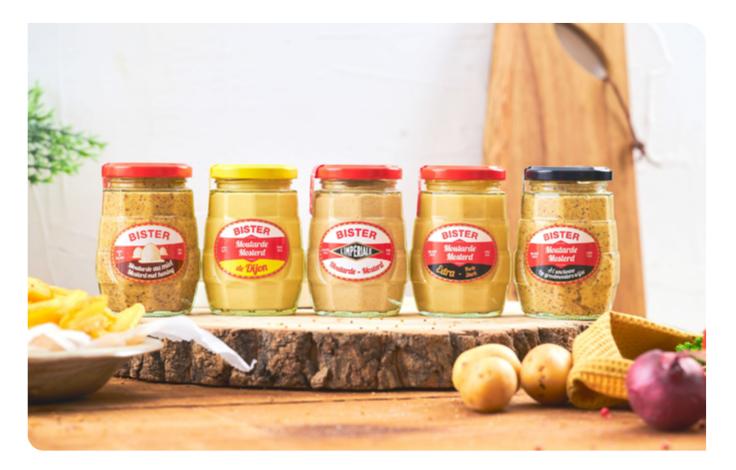

### **ACTIVITIES, PRODUCTS AND BRANDS**

Bionat blends tradition and innovation to craft leading mustards and mayonnaises across three esteemed brands: Bister, Belgium's iconic mustard; Natura, known for organic mayonnaise and quality sauces; and Bioster, France's favourite organic mustard. We prioritise authentic flavours, eco-friendly practices, and offer a wide range of dressings and spreads, including custom and private label solutions. Elevate your culinary experience with Bionat!