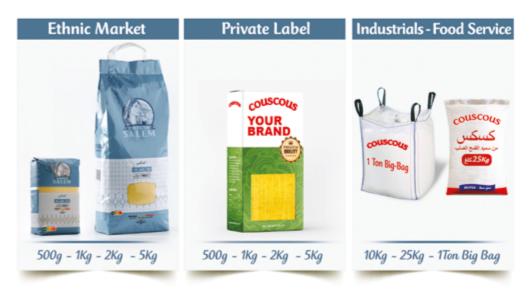

### **ACTIVITIES, PRODUCTS AND BRANDS**

Located in Verviers in the heart of Europe, DARI Foods International specialises in the production of premium-quality couscous. This factory is part of DARI, an industrial group that is renowned for its leadership and expertise in the production of couscous and pasta.

Target audience: distributors and co-packers (private label), industrialists. Sizes: 500g, 1kg, 5kg, 25kg, big bags - by tanker truck.