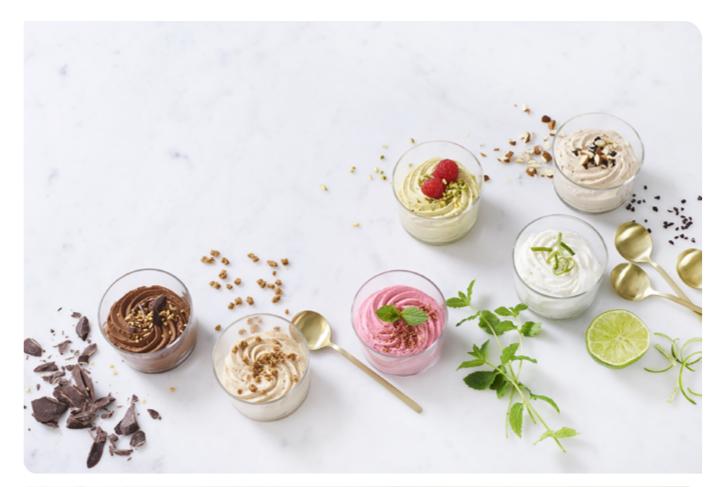

### **ACTIVITIES, PRODUCTS AND BRANDS**

Nanuk NV has already developed 15 delicious plant-based mousses. Our first plant-based mousse was indeed based on the famous Belgian chocolate. Afterwards, we built on this experience to develop other flavours. Our range of plant-based mousses can be split into two categories: nostalgic flavours such as mocha, speculoos, almond and pistachio mousses and exotic flavours such as mango, passionfruit and lime mousses. Our products are vegan and allergen-free, meaning they contain no lactose, egg, cholesterol or gluten.