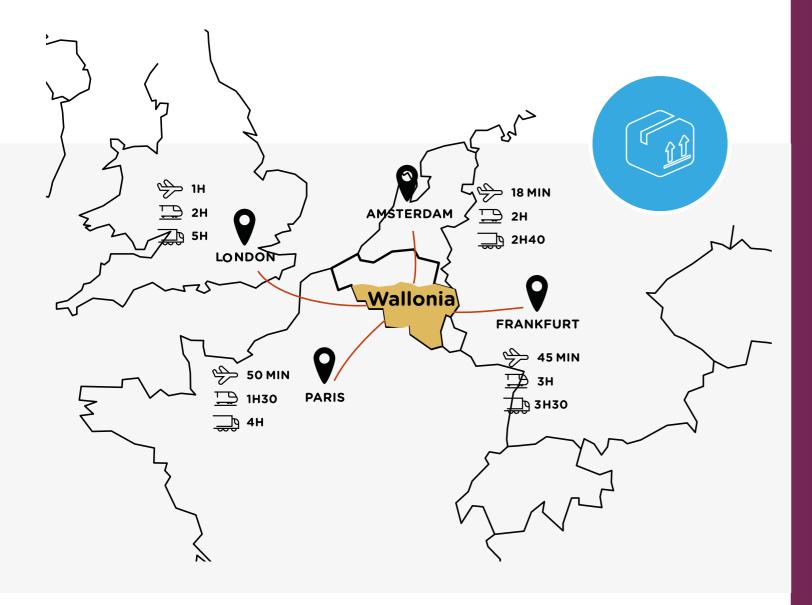

Wallonia has an excellent logistics infrastructure and «multimodality» is the keyword. Liege Airport was awarded the title of best cargo airport in the world for the year 2020. You will also find yourself well supported: the actors of the sector are gathered in the «Logistics in Wallonia» cluster.

### Wallonia, open to the world at the heart of Europe

Let's start with a little bit of geography... Along with Brussels, Wallonia is the French-speaking part of Belgium. However, English, German and Dutch are also spoken here; it has a privileged position in the heart of Europe – out of Europe's 500 million consumers, 60% are located within a 1,000-kilometre radius around Wallonia – which makes it an economic crossroads of choice, naturally open to the world, offering a whole host of advantages to foreign investors.

Setting up in Wallonia means you'll be locating your business in the immediate vicinity of Brussels (1,700 European HQs, European Union, NATO, 2nd world journalistic centre after Washington DC...), and right in between Paris, Amsterdam, London, Luxembourg and Frankfurt. This ideal position gives you access to a market of 375 million consumers within a four-hour journey by road, plus distribution facilitated by a highly developed infrastructure, including five multi-modal platforms, particularly those on the borders with Germany, the Netherlands and France. Another huge advantage in this abundant part of Europe is that you have rapid access to infrastructure tailored to your needs. In fact, over two hundred business parks await you, offering large spaces and buildings that are available immediately. Ideally located in Europe's major communication corridors, they are equipped at a real estate cost that is one of the lowest in Europe.