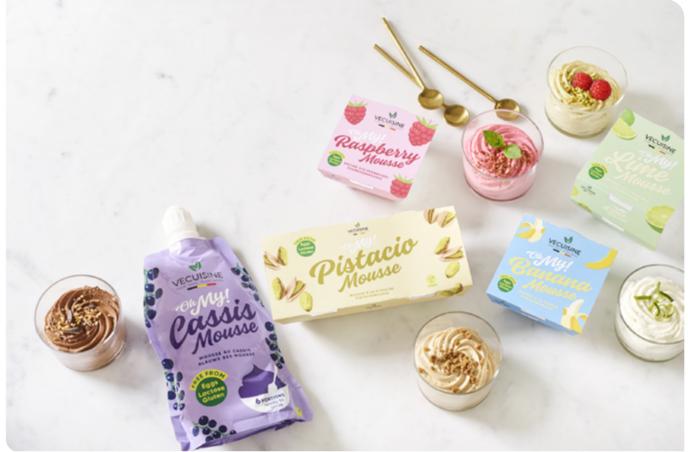

### **ACTIVITIES, PRODUCTS AND BRANDS**

Nanuk NV has already developed 15 delicious plant-based mousses. Our first plant-based mousse was indeed based on the famous Belgian chocolate. Afterwards, we built on this experience to develop other flavours. Our range of plant-based mousses can be split into two categories: nostalgic flavours such as mocha, speculoos, almond and pistachio mousses and exotic flavours such as mango, passionfruit and lime mousses. Our products are vegan and allergen-free, meaning they contain no lactose, egg, cholesterol or gluten.