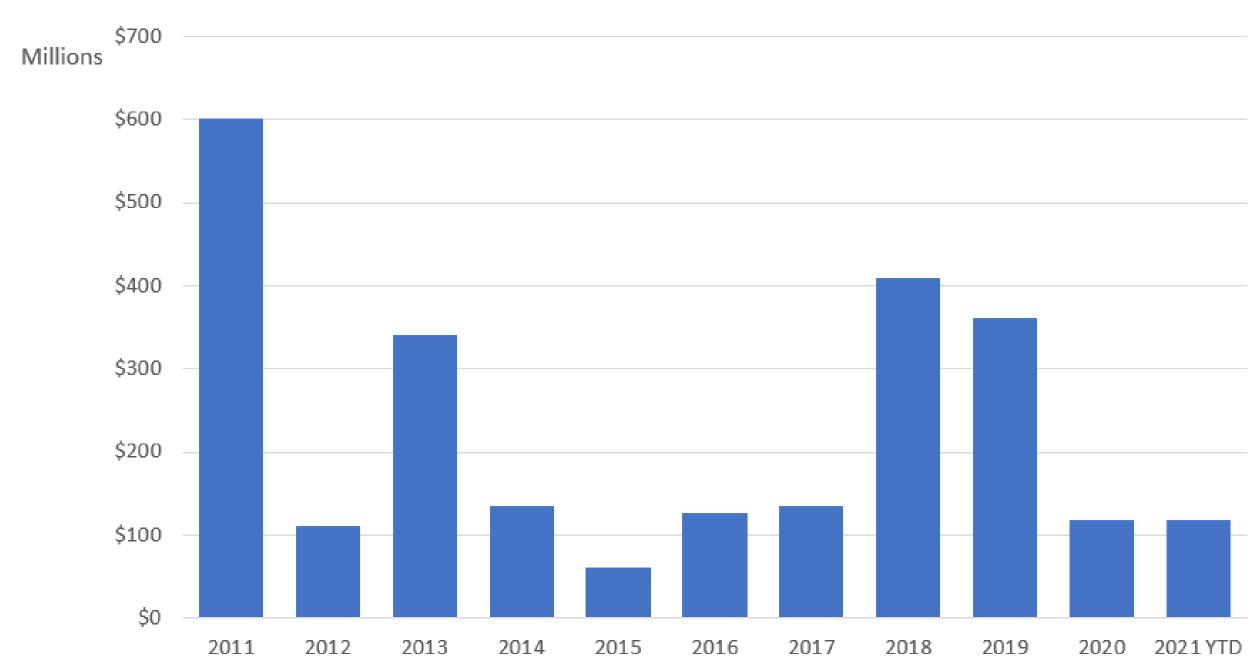

| 1.00    | 9.53                            |
| % Change Last 10<br>years,<br>Employment | +58.1%  | +92.2%                          |





The world is welcome here.

13<sup>th</sup> largest foreign-born population of all U.S. metros

Approximately 19 percent of the region's 3.9 million residents were born outside of the U.S.

With \$97.9B\* in new investment, Greater Seattle is adding more than 60 stations and 100 miles of new passenger rail between 2021 and 2041.

\*Sound Transit estimated budget (2017-2041)



Greater Seattle is a major transportation and logistics hub, delivering goods from our ports and airports throughout the U.S. and the world.



# Global Connectivity



# Belgium- Greater Seattle Trade Analysis



#### Greater Seattle Exports to Belgium 2011-2021 YTD



#### Greater Seattle Imports from Belgium 2011-2021 YTD



# Import/Export Balance Between Greater Seattle and Belgium 2021 YTD



#### Total Trade Between Belgium and Greater Seattle 2011-2021 YTD



#### Greater Seattle Sea Exports to Belgium 2011-2021 YTD



#### Greater Seattle Sea Imports from Belgium 2011-2021 YTD



# Sea Import/Export Balance Between Greater Seattle and Belgium 2021 YTD



#### Total Sea Trade Between Belgium and Greater Seattle 2011-2021 YTD



## Top 10 Import Goods from Belgium 2021 YTD

| Rank                                           | Good                                                  |  |  |  |
|------------------------------------------------|-------------------------------------------------------|--|--|--|
| 1