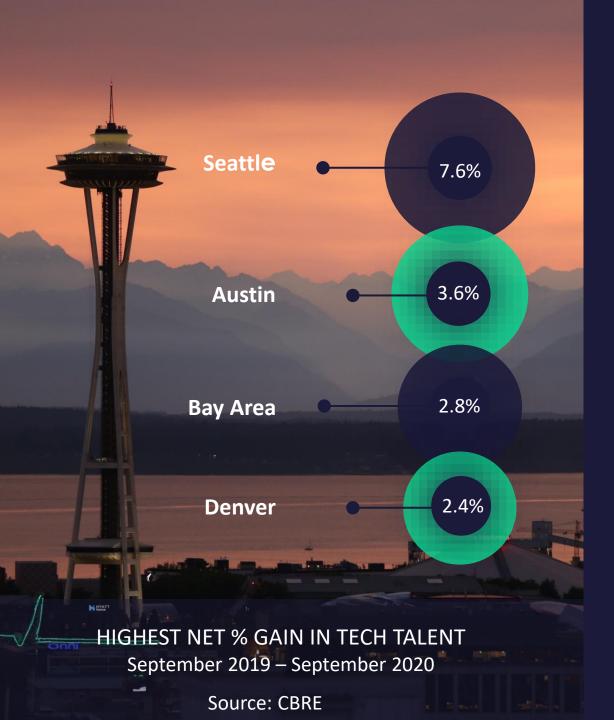

#### Innovation Ecosystem

\$4.5 billion

In venture capital was invested in the region's startups in 2020 (Pitchbook)

#1

Most educated big city in the U.S. (Seattle)

79

Technology startups and spinouts generated by the University of Washington since 2015

\$

#5

In the world for talent concentration (JLL)

#1

Best U.S. metro to run a startup (2019)