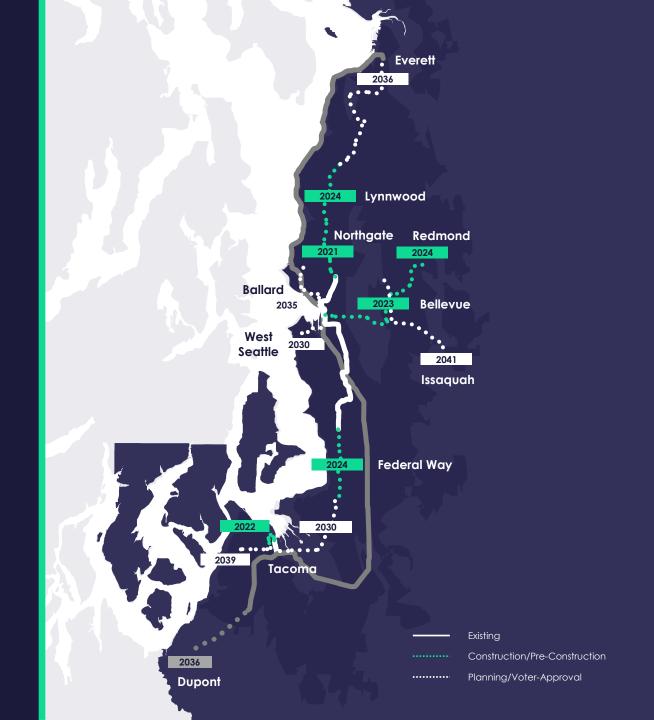

The world is welcome here.

13<sup>th</sup> largest foreign-born population of all U.S. metros

Approximately 19 percent of the region's 3.9 million residents were born outside of the U.S.

With \$97.9B\* in new investment, Greater Seattle is adding more than 60 stations and 100 miles of new passenger rail between 2021 and 2041.

\*Sound Transit estimated budget (2017-2041)

Greater Seattle is a major transportation and logistics hub, delivering goods from our ports and airports throughout the U.S. and the world.