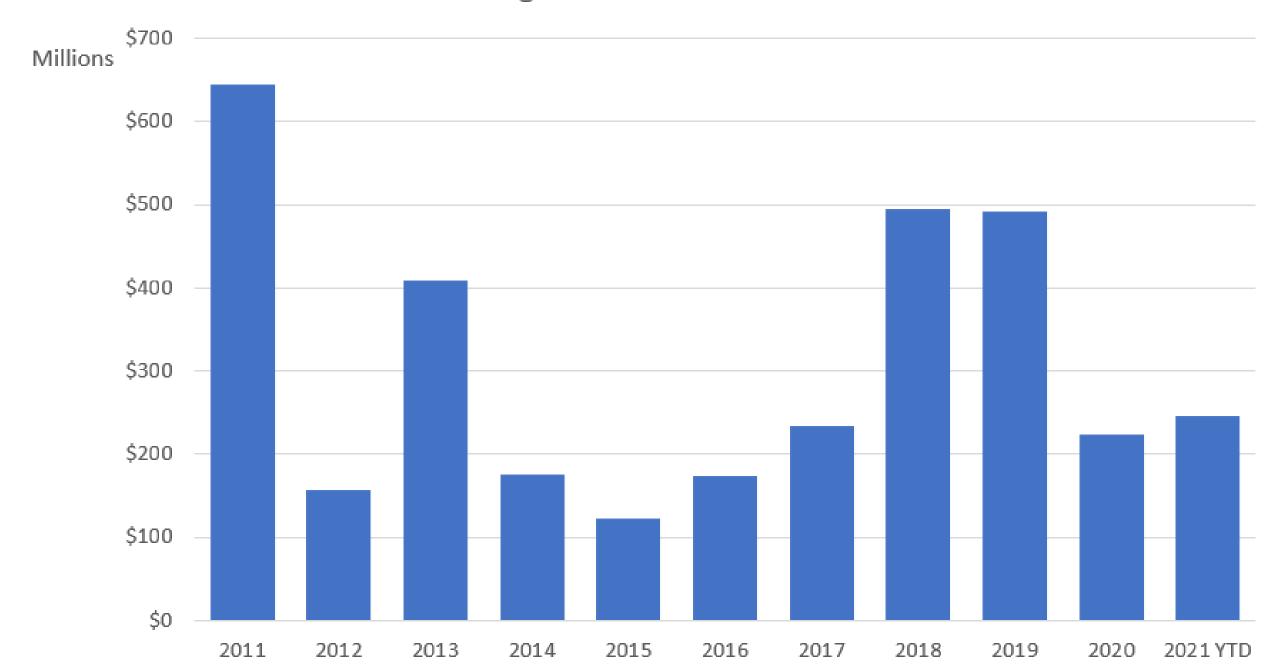

t foreign-born population of all U.S. metros

Approximately 19 percent of the region's 3.9 million residents were born outside of the U.S.

With \$97.9B\* in new investment, Greater Seattle is adding more than 60 stations and 100 miles of new passenger rail between 2021 and 2041.

\*Sound Transit estimated budget (2017-2041)



Greater Seattle is a major transportation and logistics hub, delivering goods from our ports and airports throughout the U.S. and the world.



# Global Connectivity



# Belgium- Greater Seattle Trade Analysis



#### Greater Seattle Exports to Belgium 2011-2021 YTD



#### Greater Seattle Imports from Belgium 2011-2021 YTD



# Import/Export Balance Between Greater Seattle and Belgium 2021 YTD



#### Total Trade Between Belgium and Greater Seattle 2011-2021 YTD



#### Greater Seattle Sea Exports to Belgium 2011-2021 YTD



#### Greater Seattle Sea Imports from Belgium 2011-2021 YTD



# Sea Import/Export Balance Between Greater Seattle and Belgium 2021 YTD



#### Total Sea Trade Between Belgium and Greater Seattle 2011-2021 YTD



## Top 10 Import Goods from Belgium 2021 YTD

| Rank                                           | Good                                                  |  |  |  |
|------------------------------------------------|-------------------------------------------------------|--|--|--|
| 1                                              | Industrial Machinery, Including Computers             |  |  |  |
| 2                                              | Vehicles, Except Railway Or Tramway,<br>And Parts Etc |  |  |  |
| 3