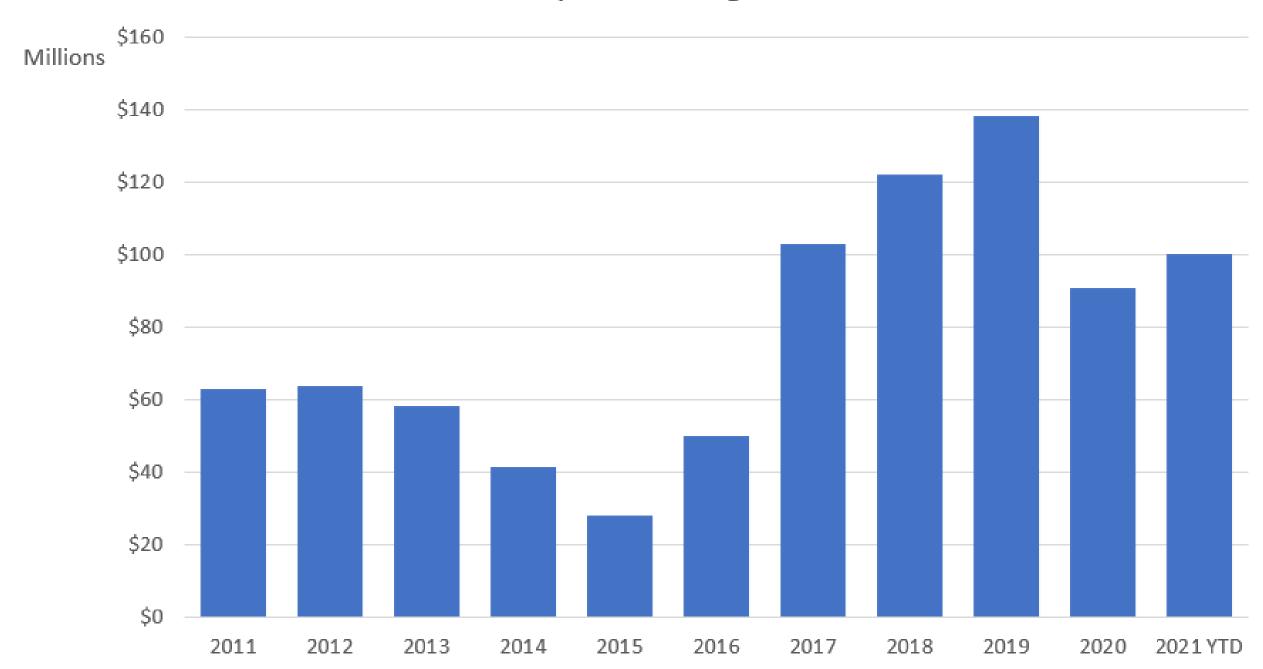

9 percent of the region's 3.9 million residents were born outside of the U.S.

With \$97.9B\* in new investment, Greater Seattle is adding more than 60 stations and 100 miles of new passenger rail between 2021 and 2041.

\*Sound Transit estimated budget (2017-2041)



Greater Seattle is a major transportation and logistics hub, delivering goods from our ports and airports throughout the U.S. and the world.



# Global Connectivity



# Belgium- Greater Seattle Trade Analysis



#### Greater Seattle Exports to Belgium 2011-2021 YTD



#### Greater Seattle Imports from Belgium 2011-2021 YTD



# Import/Export Balance Between Greater Seattle and Belgium 2021 YTD



#### Total Trade Between Belgium and Greater Seattle 2011-2021 YTD



#### Greater Seattle Sea Exports to Belgium 2011-2021 YTD



#### Greater Seattle Sea Imports from Belgium 2011-2021 YTD



# Sea Import/Export Balance Between Greater Seattle and Belgium 2021 YTD



#### Total Sea Trade Between Belgium and Greater Seattle 2011-2021 YTD



## Top 10 Import Goods from Belgium 2021 YTD

| Rank                                           | Good                                                  |  |  |  |
|------------------------------------------------|-------------------------------------------------------|--|--|--|
| 1                                              | Industrial Machinery, Including Computers             |  |  |  |
| 2                                              | Vehicles, Except Railway Or Tramway,<br>And Parts Etc |  |  |  |
| 3                                              | Electric Machinery Etc;