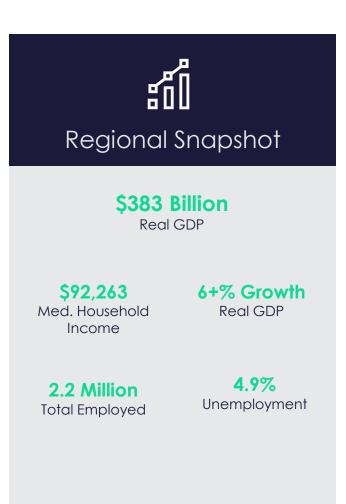

# 4.1 million Total population in greater Seattle

#

Fastest growing big city in the U.S. (2010-2020)

#1

For annual GDP growth among large U.S. metros (2019)

11

Fortune 500 companies headquartered in greater Seattle

#

Reuter's most innovative public university (University of Washington, 2019)

10th

Largest US metro economy (2019)

60,000

New residents each year since (2014)

#16

State Tax Business Climate (Tax Foundation, 2021)