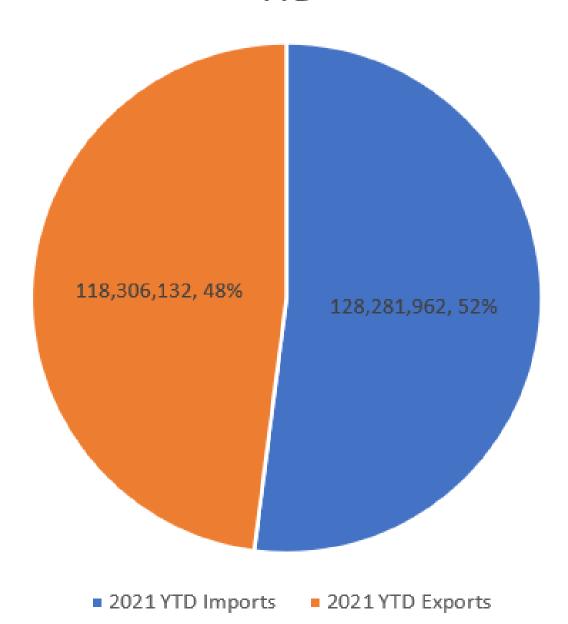

|





The world is welcome here.

13<sup>th</sup> largest foreign-born population of all U.S. metros

Approximately 19 percent of the region's 3.9 million residents were born outside of the U.S.

With \$97.9B\* in new investment, Greater Seattle is adding more than 60 stations and 100 miles of new passenger rail between 2021 and 2041.

\*Sound Transit estimated budget (2017-2041)



Greater Seattle is a major transportation and logistics hub, delivering goods from our ports and airports throughout the U.S. and the world.



# Global Connectivity



# Belgium- Greater Seattle Trade Analysis



#### Greater Seattle Exports to Belgium 2011-2021 YTD



#### Greater Seattle Imports from Belgium 2011-2021 YTD



# Import/Export Balance Between Greater Seattle and Belgium 2021 YTD



#### Total Trade Between Belgium and Greater Seattle 2011-2021 YTD



#### Greater Seattle Sea Exports to Belgium 2011-2021 YTD



#### Greater Seattle Sea Imports from Belgium 2011-2021 YTD



# Sea Import/Export Balance Between Greater Seattle and Belgium 2021 YTD



#### Total Sea Trade Between Belgium and Greater Seattle 2011-2021 YTD



## Top 10 Import Goods from Belgium 2021 YTD

| Rank                                           | Good                                                  |  |  |  |
|------------------------------------------------|-------------------------------------------------------|--|--|--|
| 1                                              | Industrial Machinery, Including Computers             |  |  |  |
| 2                                              | Vehicles,