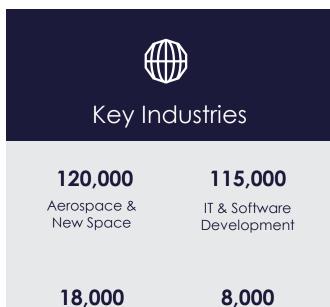

## Aerospace & Space

Our new space companies are leading the industry.

|                                          | USA       | Seattle-Tacoma-<br>Bellevue, WA |
|------------------------------------------|-----------|---------------------------------|
| Jobs                                     | 2,606,015 | 119,544                         |
| LQ                                       | 1.00      | 3.39                            |
| % Change Last 10<br>years,<br>Employment | -0.2%     | +6.30%                          |

## Information Technology

We are home to the world's two largest cloud computing companies.

|                                          | USA     | Seattle-Tacoma-<br>Bellevue, WA |
|------------------------------------------|---------|---------------------------------|
| Jobs                                     | 891,364 | 114,559                         |
| LQ                                       | 1.00    | 9.53                            |
| % Change Last 10<br>years,<br>Employment | +58.1%  | +92.2%                          |

## Smart Manufacturing

From aircraft to medical technology, we are changing the way things are made.

|                                          | USA       | Seattle-Tacoma-<br>Bellevue, WA |
|------------------------------------------|-----------|---------------------------------|
| Jobs                                     | 1,135,494 | 7,988                           |
| LQ                                       | 1.00      | 0.54                            |
| % Change Last 10<br>years,<br>Employment | -6.0%     | +2.9%                           |

### Maritime

We have one of the most vibrant maritime hubs in the U.S.

|                                          | USA     | Seattle-Tacoma-<br>Bellevue, WA |
|------------------------------------------|---------|---------------------------------|
| Jobs                                     | 927,782 | 25,026                          |
| LQ                                       | 1.00    | 2.05                            |
| % Change Last 10<br>years,<br>Employment | +7.0%   | -10.5%                          |