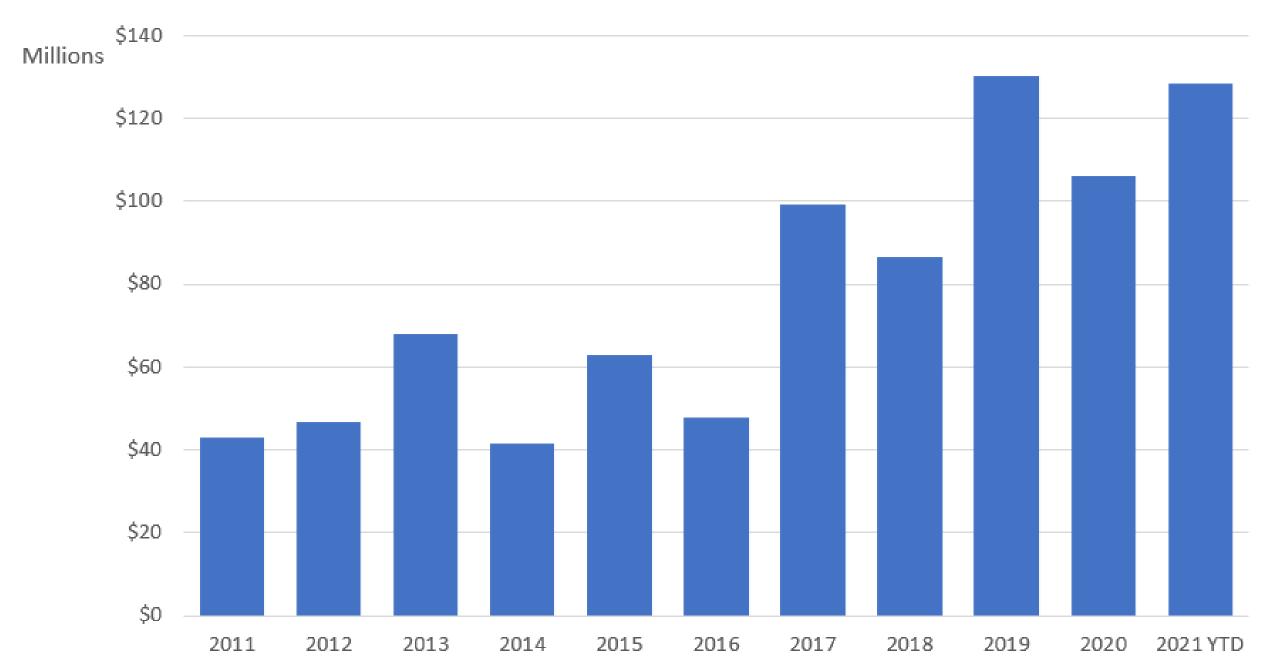

% Change Last 10<br>years,<br>Employment | +58.1%  | +92.2%                          |





The world is welcome here.

13<sup>th</sup> largest foreign-born population of all U.S. metros

Approximately 19 percent of the region's 3.9 million residents were born outside of the U.S.

With \$97.9B\* in new investment, Greater Seattle is adding more than 60 stations and 100 miles of new passenger rail between 2021 and 2041.

\*Sound Transit estimated budget (2017-2041)



Greater Seattle is a major transportation and logistics hub, delivering goods from our ports and airports throughout the U.S. and the world.



# Global Connectivity



# Belgium- Greater Seattle Trade Analysis



#### Greater Seattle Exports to Belgium 2011-2021 YTD



#### Greater Seattle Imports from Belgium 2011-2021 YTD



# Import/Export Balance Between Greater Seattle and Belgium 2021 YTD



#### Total Trade Between Belgium and Greater Seattle 2011-2021 YTD



#### Greater Seattle Sea Exports to Belgium 2011-2021 YTD



#### Greater Seattle Sea Imports from Belgium 2011-2021 YTD



# Sea Import/Export Balance Between Greater Seattle and Belgium 2021 YTD



#### Total Sea Trade Between Belgium and Greater Seattle 2011-2021 YTD



## Top 10 Import Goods from Belgium 2021 YTD

| Rank                                           | Good                                                  |  |  |  |
|------------------------------------------------|-------------------------------------------------------|--|--|--|
| 1                                              | Industrial Machinery, Including Computers