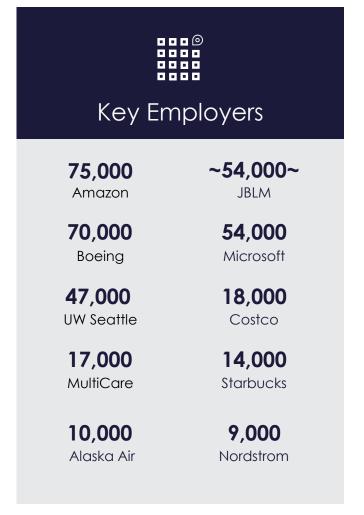

#### **RECENT EXPANSIONS**

A mature IT ecosystem not only develops capable talent for existing and emerging industries, but it also helps to accrete new talent, building a mutually-reinforcing cycle of talent development and new business attraction.

In the last two years, greater Seattle has seen this cycle play out with several recent announcements:

| Amazon    | 25,000 |
|-----------|--------|
| Apple     | 2,000  |
| Facebook  | 2,500  |
| Google    | 2,750  |
| Microsoft | 8,000  |