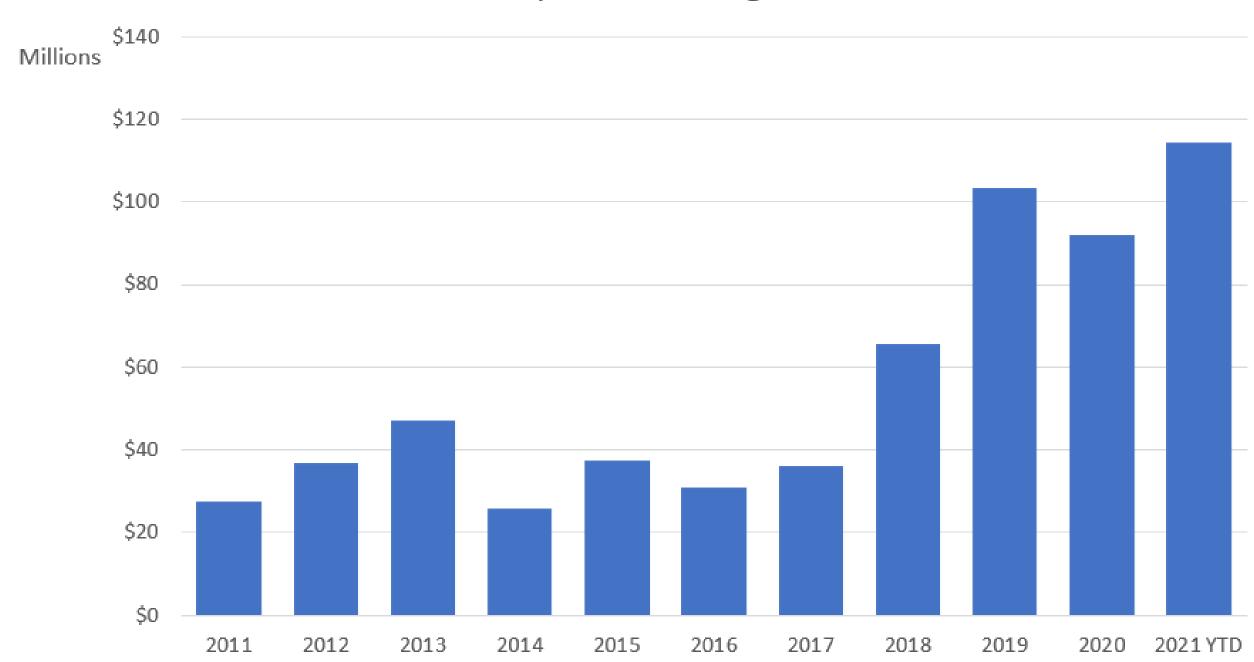

de of the U.S.

With \$97.9B\* in new investment, Greater Seattle is adding more than 60 stations and 100 miles of new passenger rail between 2021 and 2041.

\*Sound Transit estimated budget (2017-2041)



Greater Seattle is a major transportation and logistics hub, delivering goods from our ports and airports throughout the U.S. and the world.



# Global Connectivity



# Belgium- Greater Seattle Trade Analysis



#### Greater Seattle Exports to Belgium 2011-2021 YTD



#### Greater Seattle Imports from Belgium 2011-2021 YTD



# Import/Export Balance Between Greater Seattle and Belgium 2021 YTD



#### Total Trade Between Belgium and Greater Seattle 2011-2021 YTD



#### Greater Seattle Sea Exports to Belgium 2011-2021 YTD



#### Greater Seattle Sea Imports from Belgium 2011-2021 YTD



# Sea Import/Export Balance Between Greater Seattle and Belgium 2021 YTD



#### Total Sea Trade Between Belgium and Greater Seattle 2011-2021 YTD



## Top 10 Import Goods from Belgium 2021 YTD

| Rank                                           | Good                                                  |  |  |  |
|------------------------------------------------|-------------------------------------------------------|--|--|--|
| 1                                              | Industrial Machinery, Including Computers             |  |  |  |
| 2                                              | Vehicles, Except Railway Or Tramway,<br>And Parts Etc |  |  |  |
| 3                                              | Electric Machinery Etc; Sound Equip; Tv<br>Equip; Pts |  |  |  |
| 4