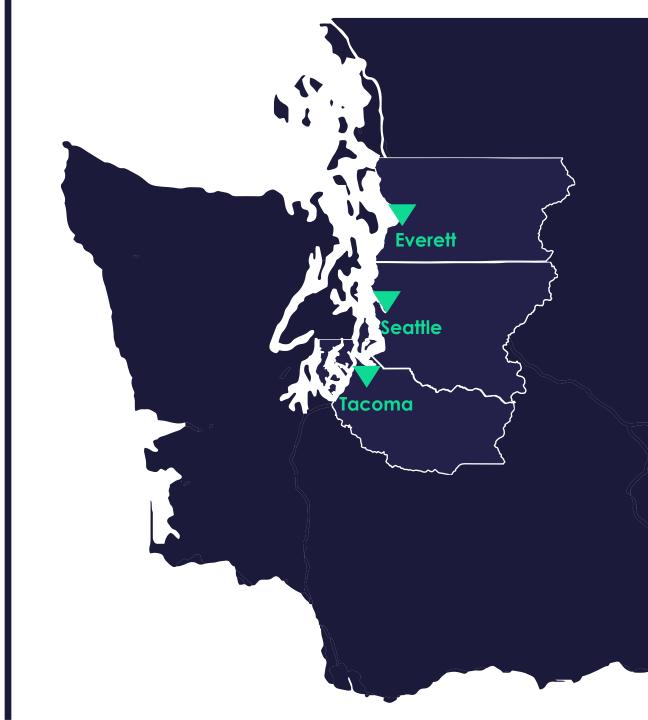

# 4.1 million Total population in greater Seattle

#

Fastest growing big city in the U.S. (2010-2020)

#1

For annual GDP growth among large U.S. metros (2019)

11

Fortune 500 companies headquartered in greater Seattle