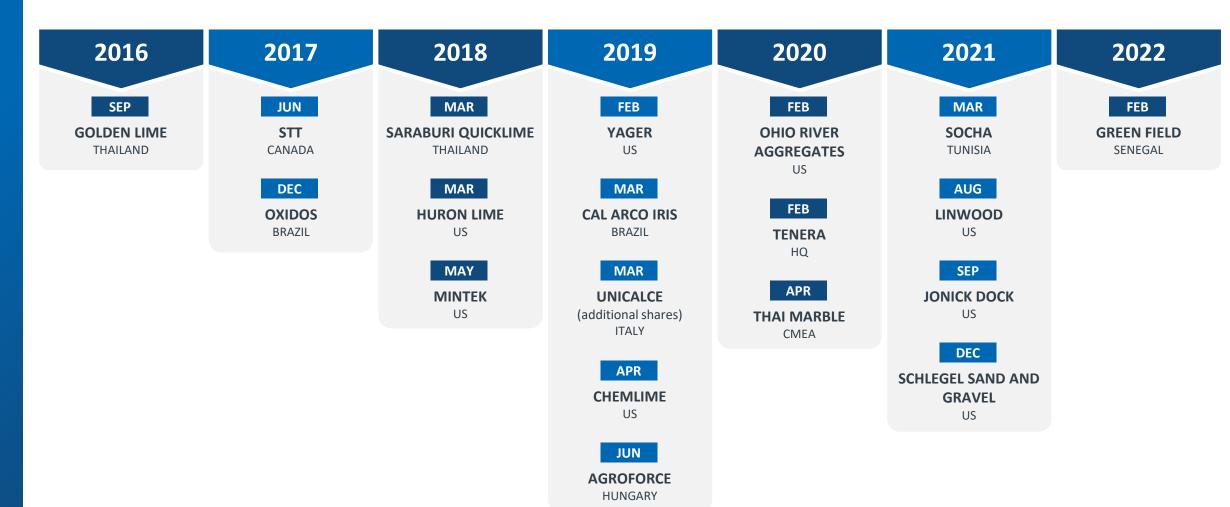

## **RECENT ACQUISITIONS**

The Romans were turning LIMESTONE into LIME to make structures that still stand today.