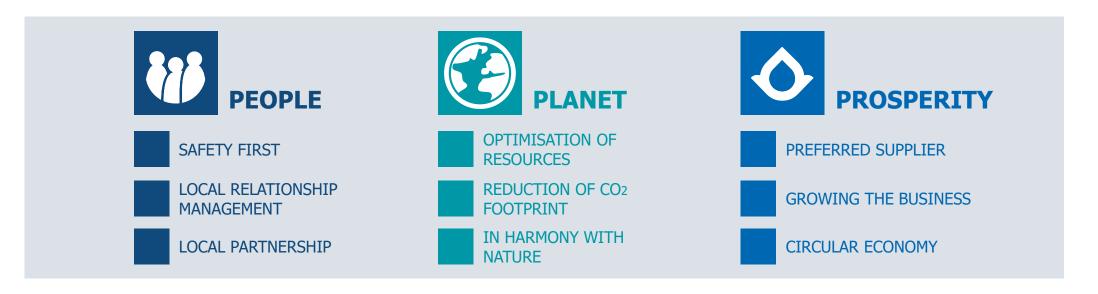

# Sustainability

Three principles that remain at the heart of our focus and philosophy:

People

**Prosperity** 

**Planet** 

## OUR PRIORITIES ON SUSTAINABLE DEVELOPMENT.